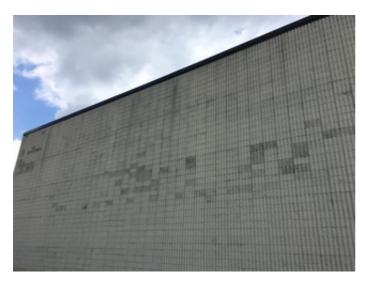

98.84       | \$0.00 | \$0.00           | \$86,599.84                      | \$0.00                        | \$77,470.44                 | \$36,652.00                                                      | \$0.00                                   | \$10,316.00                                                           | \$115,701.60                                                       | \$26,438.2                                                       | \$0.00    | \$6,783.40        | \$31,377.60                                                                   | \$47,082.08                                                      | \$14,368.72                                                                |              | replacement                                                          |





Typical CMU wall Metal siding

## I. Structure: Floors and Roofs

Description:

The floor construction of the base floor of the overall facility is concrete slab-on-grade. The floor construction of intermediate mezzanine levels at the overall facility varies per addition and consists of prefabricated concrete decking and concrete supported on metal deck, and steel bar joist framing. The roof construction at the overall complex varies per addition and consists of tectum or panelized deck system over steel bar joist and metal decking over steel bar joist framing. Ceiling clearance to structural deck is approximately 18"-36" in Classroom areas of the overall building. The systems are generally in satisfactory condition. No issues or concern were reported by District Administration.

1 Sat