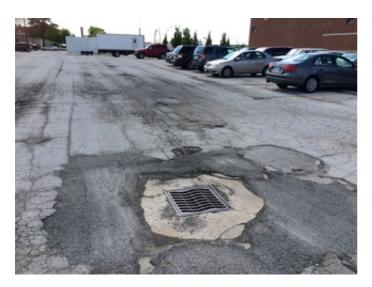

128 Teaching Stations

86.26 Site Acreage

Brunswick High School, which is not on the National Register of Historic Buildings, is a one-story education facility totaling 339,925 sf. The complex includes several mezzanine levels at various building additions. The Original East Building of 98,963 sf was constructed in 1967. The East Wing Addition of 37,509 sf was added to the structure in 1970. The Original West Building of 71,272 sf was constructed on the campus as a separate stand-alone structure in 1975. The East Weight Room Addition of 5,718 sf was constructed in 1976. The Center Building Addition totaling 64,731 sf was constructed in 1981 and united the Original East and West Buildings into one structure. The West Wing Addition of 21,033 sf was also added to the complex in 1981 and the Performing Arts Center Addition totaling 32,772 sf was constructed in 2002. The facility contains one (1) Gymnasium of 9,206 sf, an Upper Gymnasium mezzanine level of 4,310 sf, one (1) Auxiliary Gymnasium of 7,588 sf, two (2) Student Dining Areas of 5,317 sf and 3,858 sf, two (2) Kitchens of 2,833 sf and 1,461 sf, one (1) Media Center of 10,813 sf, two (2) Auditoriums with 7,038 sf and 1,707 sf of fixed seating area, and District Board Offices totaling 10,156 sf. Brunswick High School currently provides space for Grades 9 thru 12. The complex provides partial accessibility, but does not fully conform to the provisions of the Americans with Disabilities Act (ADA) or ANSI guidelines. Typical classrooms vary in size throughout the complex, but the majority of classroom spaces are undersized and do not conform to the current standards established by the State of Ohio. The existing facility features conventional classroom design and does not utilize modular buildings. A portion of the Classrooms and Corridors of the 1975 and 1981 Additions are constructed with demountable partitions. The School is located on an 86.26-acre campus site shared with Towslee Elementary and District maintenance facilities in a suburban commercial setting. School buses load/unload along a separated drive that shares a common point of ingress/egress with vehicular traffic and public access to adjoining City facilities. The existing structure has a brick, split face concrete masonry unit and metal siding exterior and is constructed with load bearing walls and steel framing with joist deck framing, pre-fabricated concrete deck, and slab-on-grade construction. The roof systems for the overall complex are a combination of a coal tar built-up system installed in 1967, a GRM membrane system installed in 1981, metal batten seam roofs, PVC systems installed in 2002, 2008 and 2009, and a 2-ply modified bitumen system installed in 2015 and 2016.

The ventilation system at the majority of the complex, excluding the 2002 PAC Addition, is inadequate to meet the needs of the users. The majority of the complex is equipped with an air conditioning system. The electrical service for the facility was updated in 2002. The facility is outfitted with a limited security system and a compliant automatic fire alarm system. The 2002 PAC Addition is equipped with an automatic fire suppression system, but the remaining areas of the complex are not equipped with a fire suppression system. The building, excluding the 1981 and 2002 PAC additions, is reported to contain asbestos and other hazardous materials.