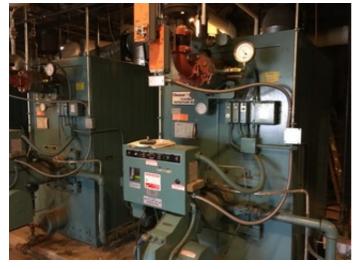

The ventilation system at the majority of the complex, excluding the 2002 PAC Addition, is inadequate to meet the needs of the users. The majority of the complex is equipped with an air conditioning system. The electrical service for the facility was updated in 2002. The facility is outfitted with a limited security system and a compliant automatic fire alarm system. The 2002 PAC Addition is equipped with an automatic fire suppression system, but the remaining areas of the complex are not equipped with a fire suppression system. The building, excluding the 1981 and 2002 PAC additions, is reported to contain asbestos and other hazardous materials.