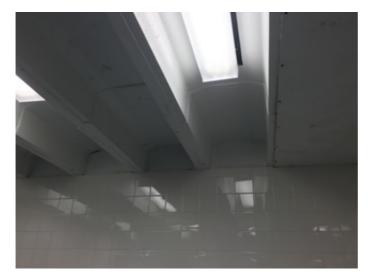

|            |                 |                       |                       |                 |                     |                        |                       |                     |                 |                 |                       |                     |                 |                 |                        |                       |                       |
| Sum:       |         | 5      | \$5,826.00 | \$0.00          | \$0.00                | \$0.00                | \$0.00          | \$0.00              | \$5,826.00             | \$0.00                | \$0.00              | \$0.00          | \$0.00          | \$0.00                | \$0.00              | \$0.00          | \$0.00          | \$0.00                 | \$0.00                |                       |





Pre-fab concrete deck

Joist framing and metal deck

Back to Assessment Summary

#### J. General Finishes

Description:

The majority of the complex features a conventional partitioned classroom design utilizing CMU wall partitions, gypsum stud wall partitions and panelized demountable partition systems. A portion of the Classroom areas are equipped with moveable partitions to permit flexibility of Classroom space. Typical finishes vary throughout the complex and are a combination of newer and dated assemblies, and do not provide a unified scheme throughout the facility. The interior of the 1967 Original East Building, 1970 Addition, 1975 Original West Building and 1981 Additions were renovated at select areas of the facilities in 2002. Improvements included renovation of a portion of