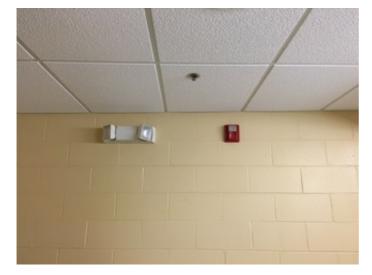

The ventilation system at the majority of the complex, excluding the 2002 PAC Addition, is inadequate to meet the needs of the users. The majority of the complex is equipped with an air conditioning system. The electrical service for the facility was updated in 2002. The facility is outfitted with a limited security system and a compliant automatic fire alarm system. The 2002 PAC Addition is equipped with an automatic fire suppression system, but the remaining areas of the complex are not equipped with a fire suppression system. The building, excluding the 1981 and 2002 PAC additions, is reported to contain asbestos and other hazardous materials.