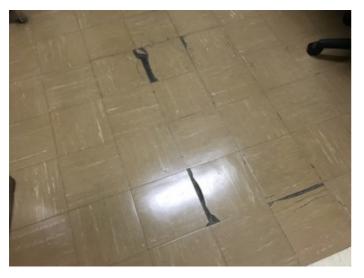

128 Teaching Stations

86.26 Site Acreage

Brunswick High School, which is not on the National Register of Historic Buildings, is a one-story education facility totaling 339,925 sf. The complex includes several mezzanine levels at various building additions. The Original East Building of 98,963 sf was constructed in 1967. The East Wing Addition of 37,509 sf was added to the structure in 1970. The Original West Building of 71,272 sf was constructed on the campus as a separate stand-alone structure in 1975. The East Weight Room Addition of 5,718 sf was constructed in 1976. The Center Building Addition totaling 64,731 sf was constructed in 1981 and united the Original East and West Buildings into one structure. The West Wing Addition of 21,033 sf was also added to the complex in 1981 and the Performing Arts Center Addition totaling 32,772 sf was constructed in 2002. The facility contains one (1) Gymnasium of 9,206 sf, an Upper Gymnasium mezzanine level of 4,310 sf, one (1) Auxiliary Gymnasium of 7,588 sf, two (2) Student Dining Areas of 5,317 sf and 3,858 sf, two (2) Kitchens of 2,833 sf and 1,461 sf, one (1) Media Center of 10,813 sf, two (2) Auditoriums with 7,038 sf and 1,707 sf of fixed seating area, and District Board Offices totaling 10,156 sf. Brunswick High School currently provides space for Grades 9 thru 12. The complex provides partial accessibility, but does not fully conform to the provisions of the Americans with Disabilities Act (ADA) or ANSI guidelines. Typical classrooms vary in size throughout the complex, but the majority of classroom spaces are undersized and do not conform to the current standards established by the State of Ohio. The existing facility features conventional classroom design and does not utilize modular buildings. A portion of the Classrooms and Corridors of the 1975 and 1981 Additions are constructed with demountable partitions. The School is located on an 86.26-acre campus site shared with Towslee Elementary and District maintenance facilities in a suburban commercial setting. School buses load/unload along a separated drive that shares a common point of ingress/egress with vehicular traffic and public access to adjoining City facilities. The existing structure has a brick, split face concrete masonry unit and metal siding exterior and is constructed with load bearing walls and steel framing with joist deck framing, pre-fabricated concrete deck, and slab-on-grade construction. The roof systems for the overall complex are a combination of a coal tar built-up system installed in 1967, a GRM membrane system installed in 1981, metal batten seam roofs, PVC systems installed in 2002, 2008 and 2009, and a 2-ply modified bitumen system installed in 2015 and 2016.

The ventilation system at the majority of the complex, excluding the 2002 PAC Addition, is inadequate to meet the needs of the users. The majority of the complex is equipped with an air conditioning system. The electrical service for the facility was updated in 2002. The facility is outfitted with a limited security system and a compliant automatic fire alarm system. The 2002 PAC Addition is equipped with an automatic fire suppression system, but the remaining areas of the complex are not equipped with a fire suppression system. The building, excluding the 1981 and 2002 PAC additions, is reported to contain asbestos and other hazardous materials.