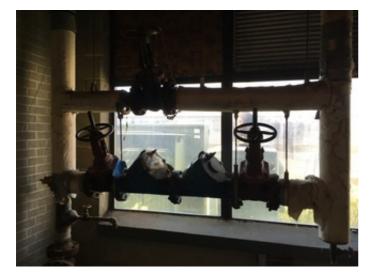

The ventilation system at the majority of the complex, excluding the 2002 PAC Addition, is inadequate to meet the needs of the users. The majority of the complex is equipped with an air conditioning system. The electrical service for the facility was updated in 2002. The facility is outfitted with a limited security system and a compliant automatic fire alarm system. The 2002 PAC Addition is equipped with an automatic fire suppression system, but the remaining areas of the complex are not equipped with a fire suppression system. The building, excluding the 1981 and 2002 PAC additions, is reported to contain asbestos and other hazardous materials.