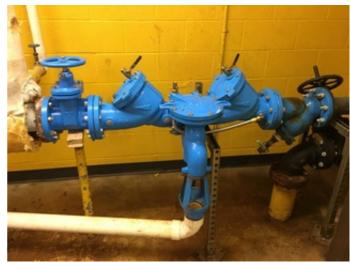

The ventilation system at the majority of the complex, excluding the 2002 PAC Addition, is inadequate to meet the needs of the users. The majority of the complex is equipped with an air conditioning system. The electrical service for the facility was updated in 2002. The facility is outfitted with a limited security system and a compliant automatic fire alarm system. The 2002 PAC Addition is equipped with an automatic fire suppression system, but the remaining areas of the complex are not equipped with a fire suppression system. The building, excluding the 1981 and 2002 PAC additions, is reported to contain asbestos and other hazardous materials.