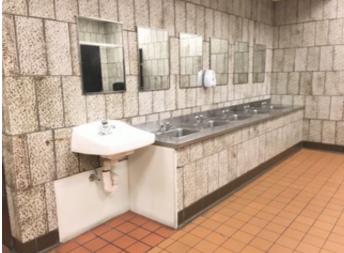

Enrollment Date is the date in which the current enrollment was taken.

Number of Classrooms 120
Historical Register NO

Building's Principal Mike Draves

Building Type High

Next Page

North elevation photo:

South elevation photo:

West elevation photo:

GENERAL DESCRIPTION

331,547 Total Existing Square Footage

1967,1967,1967,1970,1970,1975,1975,1975,1976,1981,1981,1981,1981,1981,2002,2002 Building Dates

**9-12** Grades

2,226 Current Enrollment