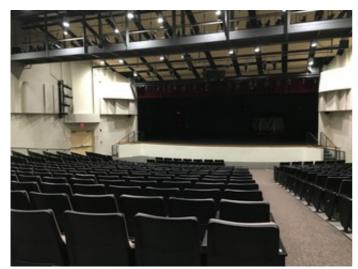

128 Teaching Stations

86.26 Site Acreage

Brunswick High School, which is not on the National Register of Historic Buildings, is a one-story education facility totaling 339,925 sf. The complex includes several mezzanine levels at various building additions. The Original East Building of 98,963 sf was constructed in 1967. The East Wing Addition of 37,509 sf was added to the structure in 1970. The Original West Building of 71,272 sf was constructed on the campus as a separate stand-alone structure in 1975. The East Weight Room Addition of 5,718 sf was constructed in 1976. The Center Building Addition totaling 64,731 sf was constructed in 1981 and united the Original East and West Buildings into one structure. The West Wing Addition of 21,033 sf was also added to the complex in 1981 and the Performing Arts Center Addition totaling 32,772 sf was constructed in 2002. The facility contains one (1) Gymnasium of 9,206 sf, an Upper Gymnasium mezzanine level of 4,310 sf, one (1) Auxiliary Gymnasium of 7,588 sf, two (2) Student Dining Areas of 5,317 sf and 3,858 sf, two (2) Kitchens of 2,833 sf and 1,461 sf, one (1) Media Center of 10,813 sf, two (2) Auditoriums with 7,038 sf and 1,707 sf of fixed seating area, and District Board Offices totaling 10,156 sf. Brunswick High School currently provides space for Grades 9 thru 12. The complex provides partial accessibility, but does not fully conform to the provisions of the Americans with Disabilities Act (ADA) or ANSI guidelines. Typical classrooms vary in size throughout the complex, but the majority of classroom spaces are undersized and do not conform to the current standards established by the State of Ohio. The existing facility features conventional classroom design and does not utilize modular buildings. A portion of the Classrooms and Corridors of the 1975 and 1981 Additions are constructed with demountable partitions. The School is located on an 86.26-acre campus site shared with Towslee Elementary and District maintenance facilities in a suburban commercial setting. School buses load/unload along a separated drive that shares a common point of ingress/egress with vehicular traffic and public access to adjoining City facilities. The existing structure has a brick, split face concrete masonry unit and metal siding exterior and is constructed with load bearing walls and steel framing with joist deck framing, pre-fabricated concrete deck, and slab-on-grade construction. The roof systems for the overall complex are a combination of a coal tar built-up system installed in 1967, a GRM membrane system installed in 1981, metal batten seam roofs, PVC systems installed in 2002, 2008 and 2009, and a 2-ply modified bitumen system installed in 2015 and 2016.