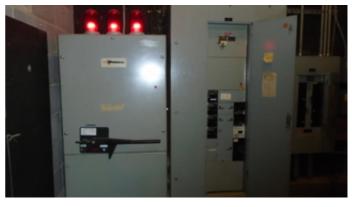

The ventilation system at the majority of the complex, excluding the 2002 PAC Addition, is inadequate to meet the needs of the users. The majority of the complex is equipped with an air conditioning system. The electrical service for the facility was updated in 2002. The facility is outfitted with a limited security system and a compliant automatic fire alarm system. The 2002 PAC Addition is equipped with an automatic fire suppression system, but the remaining areas of the complex are not equipped with a fire suppression system. The building, excluding the 1981 and 2002 PAC additions, is reported to contain asbestos and other hazardous materials.