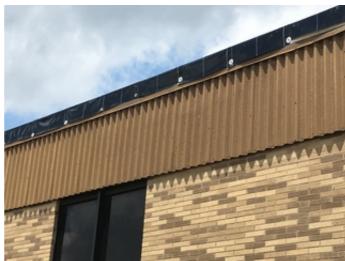

.84       | \$0.00 | \$0.00           | \$86,599.84                      | \$0.00                        | \$77,470.44                 | \$36,652.00                                                      | \$0.00                                   | \$10,316.00                                                           | \$115,701.60                                                       | \$26,438.2                                                       | \$0.00    | \$6,783.40        | \$31,377.60                                                                   | \$47,082.08                                                      | \$14,368.72                                                                |              | replacement                                                          |





Typical CMU wall Metal siding

## I. Structure: Floors and Roofs

Description:

The floor construction of the base floor of the overall facility is concrete slab-on-grade. The floor construction of intermediate mezzanine levels at the overall facility varies per addition and consists of prefabricated concrete decking and concrete supported on metal deck, and steel bar joist framing. The roof construction at the overall complex varies per addition and consists of tectum or panelized deck system over steel bar joist and metal decking over steel bar joist framing. Ceiling clearance to structural deck is approximately 18"-36" in Classroom areas of the overall building. The systems are generally in satisfactory condition. No issues or concern were reported by District Administration.

1 Satis