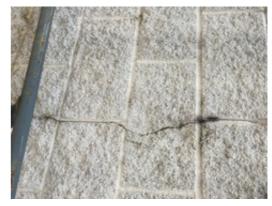

|              |                 | \$190,597.85      | \$0.00                                                  | \$0.00                   | \$0.00 | \$0.00                               | \$47,756.85       | \$22,800.00                                          | \$0.00              | \$0.00                                   | \$0.00                     | \$120,041.00                                                       | \$0.00                                                   | \$0.00                                                                      | \$0.00   | \$0.00            | \$0.00 | \$0.00                                                                     |              |                                                        |





Ramp Crack at retaining wall

### H. Structure: Walls and Chimneys

Description:

The 1967 Original East Building, 1970 and 1976 Additions have brick and glazed brick masonry bearing wall systems which display limited areas of deterioration and are generally in fair to good condition. Face brick is spalled in a few areas and displays limited areas of mortar deterioration. Areas of mortar displacement have been improperly repaired with sealant. Metal panel siding features at these additions has been repainted successive times and surface finish is in poor condition. The 1975 Original West Building and 1981 Additions have a scored split-face CMU masonry bearing wall system which display limited areas of deterioration. CMU is damaged in a few areas and displays limited areas of mortar deter