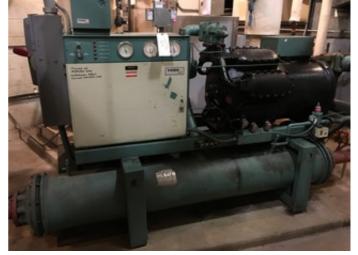

The ventilation system at the majority of the complex, excluding the 2002 PAC Addition, is inadequate to meet the needs of the users. The majority of the complex is equipped with an air conditioning system. The electrical service for the facility was updated in 2002. The facility is outfitted with a limited security system and a compliant automatic fire alarm system. The 2002 PAC Addition is equipped with an automatic fire suppression system, but the remaining areas of the complex are not equipped with a fire suppression system. The building, excluding the 1981 and 2002 PAC additions, is reported to contain asbestos and other hazardous materials.