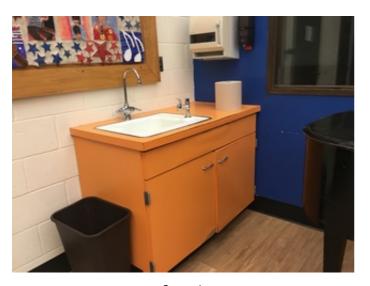

3\$0.00          | \$199,771.8                                                       | 2\$2,166,271.8                                                       | 39\$252,431.78                                                   | \$74,629.45                                                                 | \$293,883.7        | 7\$464,311.70                                                                 | \$0.00                                                           | Required<br>\$193,893.00                                                |                           | Existing<br>Seats                                                                                                                                                                                                               |





Casework

Demountable partitions

### K. Interior Lighting

Description:

The typical Classrooms in the East House are equipped with 4-lampT-8 2x4 lay-in fluorescent fixtures with "egg crate" panels, and dual level switching. Classroom fixtures are in fair condition, providing an average illumination of 50-55 FC, thus complying with the 40 FC recommended by the OSDM. The typical Classrooms in the Center House are equipped with 4-lampT-8 2x4 lay-in fluorescent fixtures (some 2x2) with dual level switching. Classroom fixtures are in good condition, providing an average illumination of 35-42 FC, mostly complying with the 40 FC recommended by the OSDM. The typical Classrooms in the West House are equipped with 4-lampT-8 2x4 lay-in fluorescent fixtures with dual level switching. Classroom f