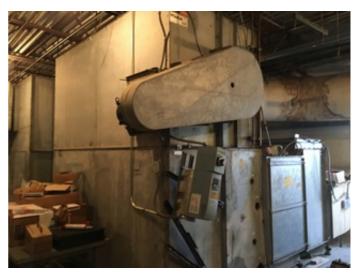

The ventilation system at the majority of the complex, excluding the 2002 PAC Addition, is inadequate to meet the needs of the users. The majority of the complex is equipped with an air conditioning system. The electrical service for the facility was updated in 2002. The facility is outfitted with a limited security system and a compliant automatic fire alarm system. The 2002 PAC Addition is equipped with an automatic fire suppression system, but the remaining areas of the complex are not equipped with a fire suppression system. The building, excluding the 1981 and 2002 PAC additions, is reported to contain asbestos and other hazardous materials.