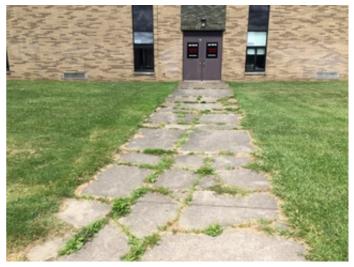

128 Teaching Stations

86.26 Site Acreage

Brunswick High School, which is not on the National Register of Historic Buildings, is a one-story education facility totaling 339,925 sf. The complex includes several mezzanine levels at various building additions. The Original East Building of 98,963 sf was constructed in 1967. The East Wing Addition of 37,509 sf was added to the structure in 1970. The Original West Building of 71,272 sf was constructed on the campus as a separate stand-alone structure in 1975. The East Weight Room Addition of 5,718 sf was constructed in 1976. The Center Building Addition totaling 64,731 sf was constructed in 1981 and united the Original East and West Buildings into one structure. The West Wing Addition of 21,033 sf was also added to the complex in 1981 and the Performing Arts Center Addition totaling 32,772 sf was constructed in 2002. The facility contains one (1) Gymnasium of 9,206 sf, an Upper Gymnasium mezzanine level of 4,310 sf, one (1) Auxiliary Gymnasium of 7,588 sf, two (2) Student Dining Areas of 5,317 sf and 3,858 sf, two (2) Kitchens of 2,833 sf and 1,461 sf, one (1) Media Center of 10,813 sf, two (2) Auditoriums with 7,038 sf and 1,707 sf of fixed seating area, and District Board Offices totaling 10,156 sf. Brunswick High School currently provides space for Grades 9 thru 12. The complex provides partial accessibility, but does not fully conform to the provisions of the Americans with Disabilities Act (ADA) or ANSI guidelines. Typical classrooms vary in size throughout the complex, but the majority of classroom spaces are undersized and do not conform to the current standards established by the State of Ohio. The existing facility features conventional classroom design and does not utilize modular buildings. A portion of the Classrooms and Corridors of the 1975 and 1981 Additions are constructed with demountable partitions. The School is located on an 86.26-acre campus site shared with Towslee Elementary and District maintenance facilities in a suburban commercial setting. School buses load/unload along a separated drive that shares a common point of ingress/egress with vehicular traffic and public access to adjoining City facilities. The existing structure has a brick, split face concrete masonry unit and metal siding exterior and is constructed with load bearing walls and steel framing with joist deck framing, pre-fabricated concrete deck, and slab-on-grade construction. The roof systems for the overall complex are a combination of a coal tar built-up system installed in 1967, a GRM membrane system installed in 1981, metal batten seam roofs, PVC systems installed in 2002, 2008 and 2009, and a 2-ply modified bitumen system installed in 2015 and 2016.